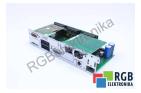

## Repair CSH01.1C-SE-EN2-NNN-MA1-NN-S-NN-FW BOSCH REXROTH

We will repair every BOSCH REXROTH device. If you cannot find the device that interests you, please contact us. We collect the devices **free of charge** via a courier or in person, thanks to which we are able to carry out the repair within several hours. We will diagnose your equipment **for free**, and if you do not decide on our service, you will not incur any costs. We offer **24 months warranty** for all completed repairs. We are available 24/7, also at weekends and on holidays. **Call us 24/7:** +48 71 750 09 77 and receive immediate help.

## SPECIFICATIONS

| MANUFACTURER | BOSCH REXROTH                      |
|--------------|------------------------------------|
| MODEL        | CSH01.1C-SE-EN2-NNN-MA1-NN-S-NN-FW |
| CATEGORY     | Servoamplifiers and inverters      |
| WEIGHT       | 1.0 kg                             |